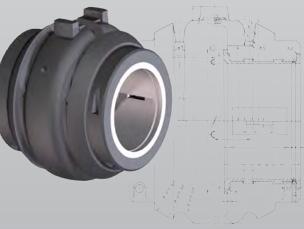

# WHITE METAL **BEARINGS**

### **Product Range**

- Easy and fast assembly
- Excellent tolerance to shaft behaviors
- Minimal space requirements
- Unrivaled service life
- Low maintenance
- Self-alignment capacity
- Short replacement duration
- Optimized customer follow-up

## **Options and Services**

- Additional water cooling
- Forced lubrication
- Adapted pinion shaft
- Temperature gauge
- Shaft en covers