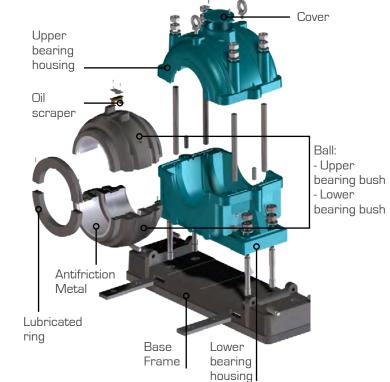

# WHITE METAL **BEARINGS**

### **Product Range**

- Easy and fast assembly
- Excellent tolerance to shaft behaviors
- Minimal space requirements
- Unrivaled service life
- Low maintenance
- Self-alignment capacity
- Short replacement duration
- Optimized customer follow-up

## **Options and Services**

- Additional water cooling
- Forced lubrication
- Adapted pinion shaft
- Temperature gauge
- Shaft en covers