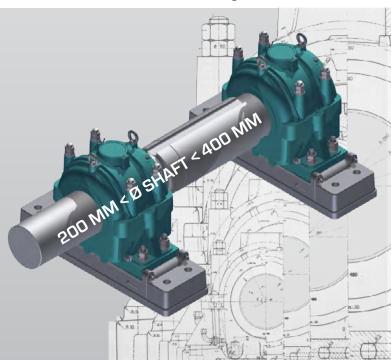

# WHITE METAL **BEARINGS**

### **Product Range**

- Easy and fast assembly
- Excellent tolerance to shaft behaviors
- Minimal space requirements
- Unrivaled service life
- Low maintenance
- Self-alignment capacity
- Short replacement duration
- Optimized customer follow-up