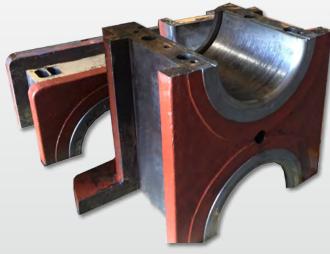

#### **CHOCKS SET**

- Refurbishing or refilling of anti-friction materials
- Repair in our workshop or on site

ALC specializes in the redesign and improvement of drive and slide shoe bearings.

ALC owns many patterns and has extensive references of drive and trunnion bearings.