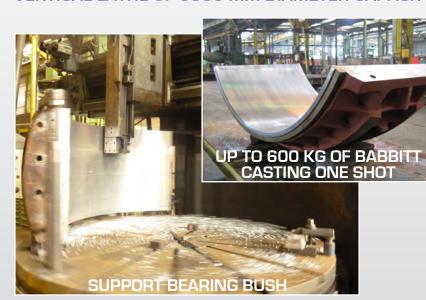

#### **VERTICAL LATHE OF 8000 MM DIAMETER CAPACITY**

ALC is able to revamp wide range of mechanical parts. When surfaces are heavily damaged, we can renew it by using strip cladding (SAW or ESW process).